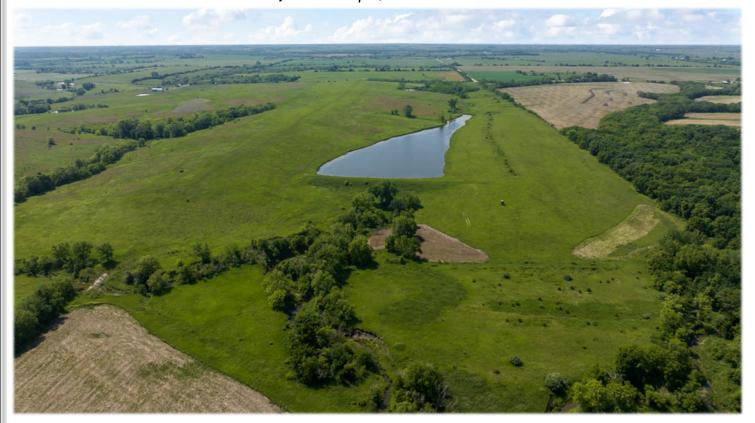

## Wayne County Hunting & Recreational Land

Quail Run Road, Corydon, IA 50060

**Hawkeye Farm Mgmt & Real Estate**  **Price:** \$1,213,250

Acres: 211 +/-

**Price/Acre:** \$5,750

#### PROPERTY DETAILS

- 8 Acre Lake Providing Great Fishing with Large Mouth Bas, Crappie, Blue Gill & Channel Fish
- 3 CRP Contracts Totaling 176.1 Acres Earning \$29,958 Annually
- Native Warm Season Grasses Indian, Big Bluestem & Switchgrass
- Great Building Sites Overlooking the 8 Acre Lake
- Wooded Draws & Brushy Creek Bottoms
- Annual Taxes \$3,202