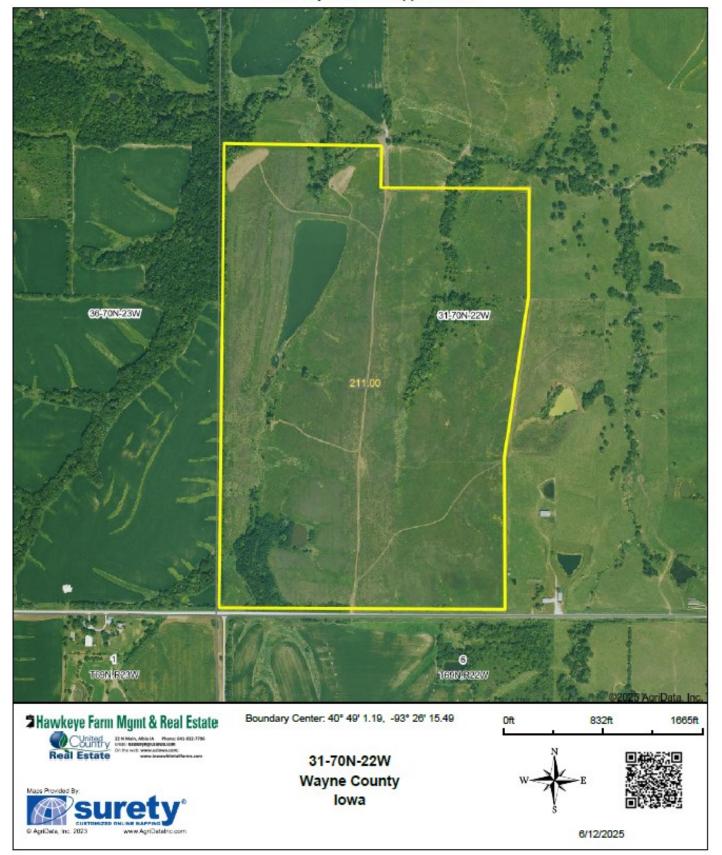

# PROPERTY MAP

Hawkeye Farm Mgmt & Real Estate

#### Aerial Map Boundary Lines Are Approximate