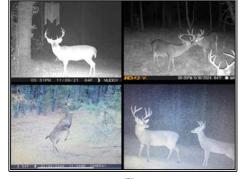

## Southern States Realty

Hunting land for sale in Woodville, MS. This property is 125+- acres and comes with the option on an adjoining 400+- acres lease. The property is located in a great deer and turkey area. Woodville is historically known to produce incredible hunting and this property is no different. Electricity is available making it easy to build or bring your camp. When riding on to the property, you are met with gentle rolling hills featuring pine ridge tops and hardwood creek bottoms. The pine on the property is at an age class that can be immediately thinned. There are food plots and box stands currently situated to provide some great hunts. Bowhunting in the creek bottoms would make for some beautiful scenery. You are sure to hear the gobble of a wild turkey in the spring time from one of the ridge tops. The trail system is currently in great shape and can navigate you anywhere you'd like to go on the property. The adjoining lease is a huge block of mature timber that would provide either a sanctuary or additional hunting space for you and your family. Located in Woodville you are very close to anywhere in south Louisiana and don't have to worry about making long trips on the weekends. If you are looking for a great and diverse piece of hunting property in Woodville, MS, you don't need to miss this. This property is +/- 125 acres and comes with the possible option of a large adjoining hunting lease. Give your favorite realtor a call today.