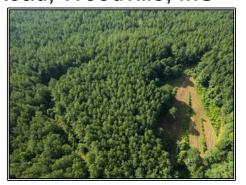

## Southern States Realty

Hunting land for sale in Woodville, MS. This property is 125+- acres and comes with the option on an adjoining 400+- acres lease. The property is located in a great deer and turkey area. Woodville is historically known to produce incredible hunting and this property is no different. Electricity is available making it easy to build or bring your camp. When riding on to the property, you are met with gentle rolling hills featuring pine ridge tops and hardwood creek bottoms. The pine on the property is at an age class that can be immediately thinned. There are food plots and box stands currently situated to provide some great hunts. Bowhunting in the creek bottoms would make for some beautiful scenery. You are sure to hear the gobble of a wild turkey in the spring time from one of the ridge tops. The trail system is currently in great shape and can navigate you anywhere you'd like to go on the property. The adjoining lease is a huge block of mature timber that would provide either a sanctuary or additional hunting space for you and your family. Located in Woodville you are very close to anywhere in south Louisiana and don't have to worry about making long trips on the weekends. If you are looking for a great and diverse piece of hunting property in Woodville, MS, you don't need to miss this. This property is +/- 125 acres and comes with the possible option of a large adjoining hunting lease. Give your favorite realtor a call today.