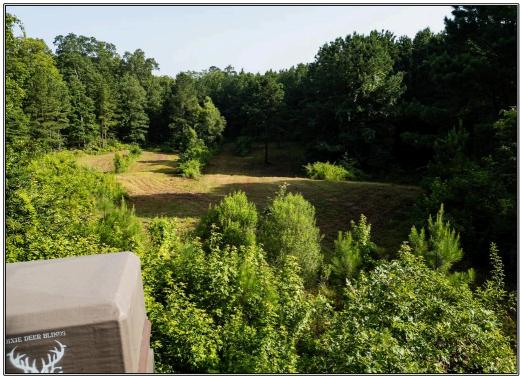

## Southern States Realty

Hunting land for sale in Woodville, MS. This property is 125+- acres and comes with the option on an adjoining 400+- acres lease. The property is located in a great deer and turkey area. Woodville is historically known to produce incredible hunting and this property is no different. Electricity is available making it easy to build or bring your camp. When riding on to the property, you are met with gentle rolling hills featuring pine ridge tops and hardwood creek bottoms. The pine on the property is at an age class that can be immediately thinned. There are food plots and box stands currently situated to provide some great hunts. Bowhunting in the creek bottoms would make for some beautiful scenery. You are sure to hear the gobble of a wild turkey in the spring time from one of the ridge tops. The trail system is currently in great shape and can navigate you anywhere you'd like to go on the property. The adjoining lease is a huge block of mature timber that would provide either a sanctuary or additional hunting space for you and your family. Located in Woodville you are very close to anywhere in south Louisiana and don't have to worry about making long trips on the weekends. If you are looking for a great and diverse piece of hunting property in Woodville, MS, you don't need to miss this. This property is +/- 125 acres and comes with the possible option of a large adjoining hunting lease. Give your favorite realtor a call today.