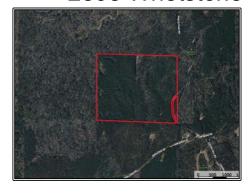

2898 Whetstone Road, Woodville, MS

31.148972, -91.212578 GPS

\$668,750

125± Acres MLS #144905

**#HUNTINGLANDMAN**