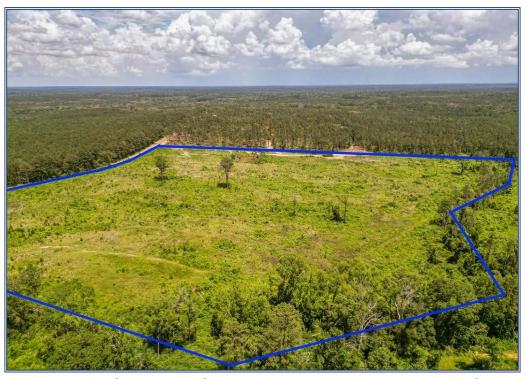

## Southern States Realty

Hunting Land for sale in Amite County, MS. Check out this +/-50 acres north of Liberty in Amite County. This property is truly a blank canvas with unlimited potential. There are multiple food plots, a house site, and interior roads throughout the property. The property consists of a cutover that was replanted 1-2 years ago. This property sits in a beautiful area with great neighbors and large landowners. If you know anything about the Amite County market, you know this one will not last long. All this property needs is a little vision and TLC, and you will have your dream property. Check this one out before it is too late.

5321 Graves Chapel Road, Liberty, MS

31.236109, -90.895189GPS

\$190,000

50± Acres MLS #144808