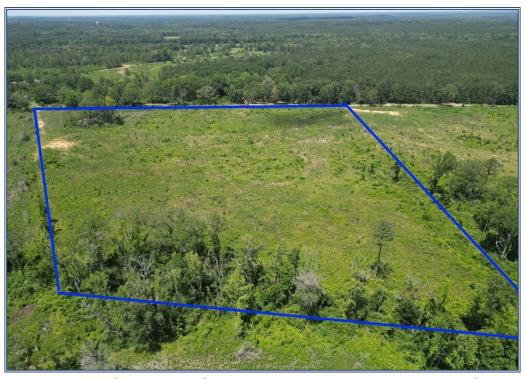

## Southern States Realty

Land for sale in Amite County, MS. +/- 20 acres for sale north of Liberty, MS. This property is a perfect small town property for you to build your forever home on. With great neighbors and large landowners, this is a highly desirable area. If you know anything about the Amite County market, you know small tracts like this do not last long, and this is priced to sell! The property consists of 1-2-year-old planted pines and can be easily turned into a recreational paradise. Hurry before this one is gone!

5343 Graves Chapel Road, Liberty, MS

31.2377, -90.8976 GPS

\$80,000

20± Acres MLS #144815