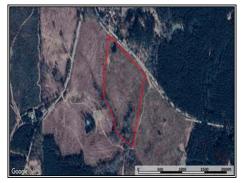

## Southern States Realty

Land for sale in Amite County, MS. +/- 20 acres for sale north of Liberty, MS. This property is a perfect small town property for you to build your forever home on. With great neighbors and large landowners, this is a highly desirable area. If you know anything about the Amite County market, you know small tracts like this do not last long, and this is priced to sell! The property consists of 1-2-year-old planted pines and can be easily turned into a recreational paradise. Hurry before this one is gone!

5343 Graves Chapel Road, Liberty, MS

31.2377, -90.8976 GPS

\$80,000

20± Acres MLS #144815