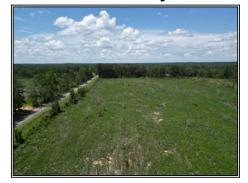

## Southern States Realty

Land for sale in Amite County, MS. +/- 17 acres for sale north of Liberty, MS. This property is a perfect small town property for you to build your forever home on. With great neighbors and large landowners, this is a highly desirable area. If you know anything about the Amite County market, you know small tracts like this do not last long, and this is priced to sell! The property consists of 1-2-year-old planted pines with roughly 2 acres of mature hardwoods and can be easily turned into a recreational paradise. Hurry before this one is gone!