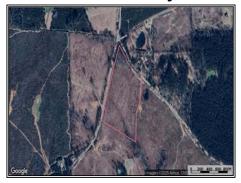

## Southern States Realty

Land for sale in Amite County, MS. +/- 17 acres for sale north of Liberty, MS. This property is a perfect small town property for you to build your forever home on. With great neighbors and large landowners, this is a highly desirable area. If you know anything about the Amite County market, you know small tracts like this do not last long, and this is priced to sell! The property consists of 1-2-year-old planted pines with roughly 2 acres of mature hardwoods and can be easily turned into a recreational paradise. Hurry before this one is gone!

3380 Busy Corner Road, Liberty, MS

31.240109, -90.900178 GPS

\$68,000

17± Acres
MLS #144819