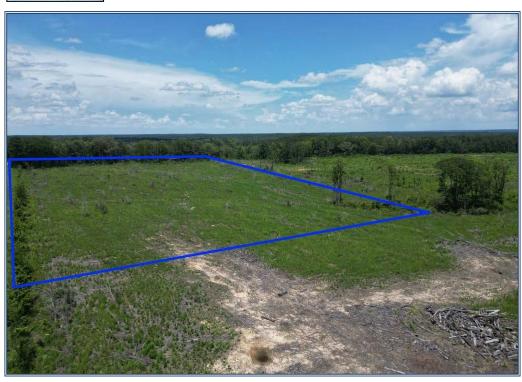

## Southern States Realty

Land for sale in Amite County, MS. +/- 17 acres for sale north of Liberty, MS. This property is a perfect small town property for you to build your forever home on. With great neighbors and large landowners, this is a highly desirable area. If you know anything about the Amite County market, you know small tracts like this do not last long, and this is priced to sell! The property consists of 1-2-year-old planted pines with roughly 2 acres of mature hardwoods and can be easily turned into a recreational paradise. Hurry before this one is gone!

3380 Busy Corner Road, Liberty, MS

31.240109, -90.900178 GPS

\$68,000

17± Acres
MLS #144819