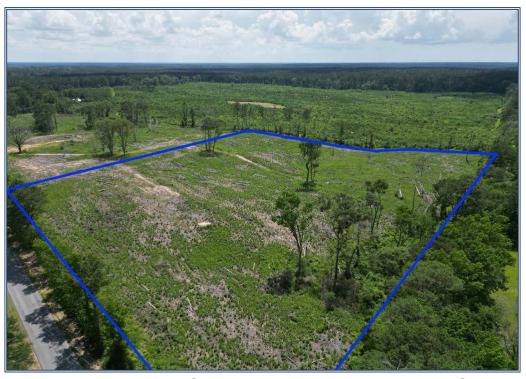

## Southern States Realty

Land for sale in Amite County, MS. +/- 15 acres for sale north of Liberty, MS. This property is a perfect small town property for you to build your forever home on. With great neighbors and large landowners, this is a highly desirable area. If you know anything about the Amite County market, you know small tracts like this do not last long, and this is priced to sell! The property consists of 1-2-year-old planted pines and can be easily turned into a recreational paradise. Hurry before this one is gone!

3365 Busy Corner Road, Liberty, MS

31.241527, -90.902389 GPS

\$60,000

15± Acres MLS #144886