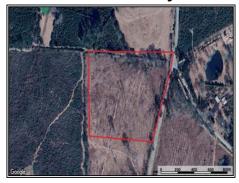

## Southern States Realty

Land for sale in Amite County, MS. +/- 15 acres for sale north of Liberty, MS. This property is a perfect small town property for you to build your forever home on. With great neighbors and large landowners, this is a highly desirable area. If you know anything about the Amite County market, you know small tracts like this do not last long, and this is priced to sell! The property consists of 1-2-year-old planted pines and can be easily turned into a recreational paradise. Hurry before this one is gone!

3365 Busy Corner Road, Liberty, MS

31.241527, -90.902389 GPS

\$60,000

15± Acres MLS #144886