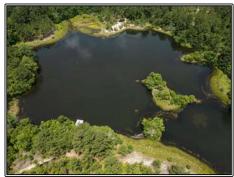

## Southern States Realty

Welcome to Clear Lake. Clear Lake is 96+- acres in East Feliciana Parish on highway 960, just 20 minutes from downtown Clinton. Featuring two large lakes and Amite River frontage, Clear Lake is the ultimate waterfront property. Upon pulling in the gate, you are greeted with a gorgeous homesite that overlooks Lake One. There is already a large shop with living quarters up top that would be the perfect place to store large equipment. The living guarters would make for a great guest home for overflow or serve as a great camp if you are not interested in building a home. There is a great trail system in place to easily navigate everywhere on the property. When heading toward the river, you will pass Lake Two. Both lakes are beautiful in their own respects. The current owners have enjoyed fishing and duck hunting on these lakes. The fish beds are abundant and the water activity was constant. When you reach the river on the eastern end of the property, you're greeted with a gorgeous beach bank on the river that would be a great place to spend the day. There are deer tracks everywhere on the property as well as hog tracks. Hunting here would be a cherry on top of some great water recreation. Very few tracts we have ever seen have this much water appeal. If you're interested in a great waterfront property just outside of downtown Clinton, LA, then you need to give Clear Lake a look. Call your favorite realtor