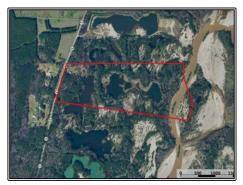

## Southern States Realty

Welcome to Clear Lake. Clear Lake is 96+- acres in East Feliciana Parish on highway 960, just 20 minutes from downtown Clinton. Featuring two large lakes and Amite River frontage, Clear Lake is the ultimate waterfront property. Upon pulling in the gate, you are greeted with a gorgeous homesite that overlooks Lake One. There is already a large shop with living quarters up top that would be the perfect place to store large equipment. The living guarters would make for a great guest home for overflow or serve as a great camp if you are not interested in building a home. There is a great trail system in place to easily navigate everywhere on the property. When heading toward the river, you will pass Lake Two. Both lakes are beautiful in their own respects. The current owners have enjoyed fishing and duck hunting on these lakes. The fish beds are abundant and the water activity was constant. When you reach the river on the eastern end of the property, you're greeted with a gorgeous beach bank on the river that would be a great place to spend the day. There are deer tracks everywhere on the property as well as hog tracks. Hunting here would be a cherry on top of some great water recreation. Very few tracts we have ever seen have this much water appeal. If you're interested in a great waterfront property just outside of downtown Clinton, LA, then you need to give Clear Lake a look. Call your favorite realtor