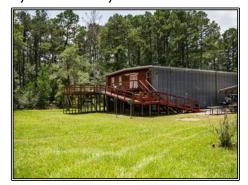

## Southern States Realty

Welcome to Clear Lake. Clear Lake is 96+- acres in East Feliciana Parish on highway 960, just 20 minutes from downtown Clinton. Featuring two large lakes and Amite River frontage, Clear Lake is the ultimate waterfront property. Upon pulling in the gate, you are greeted with a gorgeous homesite that overlooks Lake One. There is already a large shop with living quarters up top that would be the perfect place to store large equipment. The living guarters would make for a great guest home for overflow or serve as a great camp if you are not interested in building a home. There is a great trail system in place to easily navigate everywhere on the property. When heading toward the river, you will pass Lake Two. Both lakes are beautiful in their own respects. The current owners have enjoyed fishing and duck hunting on these lakes. The fish beds are abundant and the water activity was constant. When you reach the river on the eastern end of the property, you're greeted with a gorgeous beach bank on the river that would be a great place to spend the day. There are deer tracks everywhere on the property as well as hog tracks. Hunting here would be a cherry on top of some great water recreation. Very few tracts we have ever seen have this much water appeal. If you're interested in a great waterfront property just outside of downtown Clinton, LA, then you need to give Clear Lake a look. Call your favorite realtor