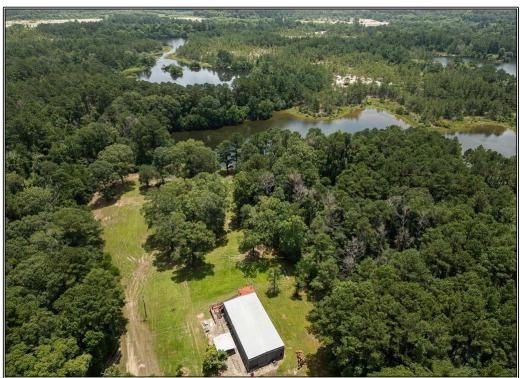

## Southern States Realty

Welcome to Clear Lake. Clear Lake is 96+- acres in East Feliciana Parish on highway 960, just 20 minutes from downtown Clinton. Featuring two large lakes and Amite River frontage, Clear Lake is the ultimate waterfront property. Upon pulling in the gate, you are greeted with a gorgeous homesite that overlooks Lake One. There is already a large shop with living quarters up top that would be the perfect place to store large equipment. The living guarters would make for a great guest home for overflow or serve as a great camp if you are not interested in building a home. There is a great trail system in place to easily navigate everywhere on the property. When heading toward the river, you will pass Lake Two. Both lakes are beautiful in their own respects. The current owners have enjoyed fishing and duck hunting on these lakes. The fish beds are abundant and the water activity was constant. When you reach the river on the eastern end of the property, you're greeted with a gorgeous beach bank on the river that would be a great place to spend the day. There are deer tracks everywhere on the property as well as hog tracks. Hunting here would be a cherry on top of some great water recreation. Very few tracts we have ever seen have this much water appeal. If you're interested in a great waterfront property just outside of downtown Clinton, LA, then you need to give Clear Lake a look. Call your favorite realtor