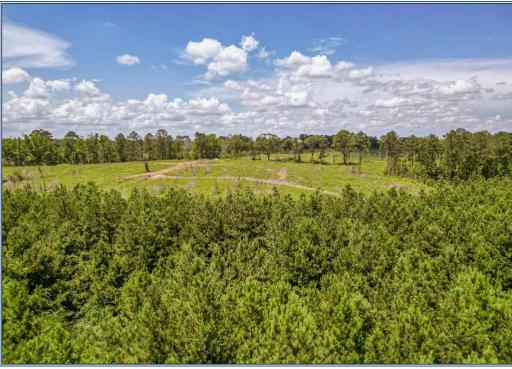

## 3320 Busy Corner Road, Liberty, MS

Hunting Land for sale in Amite County, MS. Check out this +/-100 acres north of Liberty in Amite County. This property is truly a blank canvas with unlimited potential. There are multiple food plots, a house site, and interior roads throughout the property. The land consists of 35 acres of 14-year-old pine timber, roughly 8 acres of mature pine/hardwood forest, and the remainder of the property consists of cutover that was replanted 1-2 years ago. If you know anything about the Amite County market you know this one will not last long. All this property needs is a little vision and TLC, and you will have your dream property. Check this one out before it is too late.