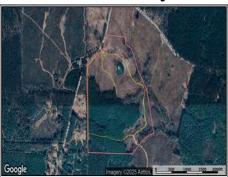

## 3320 Busy Corner Road, Liberty, MS

Hunting Land for sale in Amite County, MS. Check out this +/-100 acres north of Liberty in Amite County. This property is truly a blank canvas with unlimited potential. There are multiple food plots, a house site, and interior roads throughout the property. The land consists of 35 acres of 14-year-old pine timber, roughly 8 acres of mature pine/hardwood forest, and the remainder of the property consists of cutover that was replanted 1-2 years ago. If you know anything about the Amite County market you know this one will not last long. All this property needs is a little vision and TLC, and you will have your dream property. Check this one out before it is too late.

31.235190, -90.899400 GPS

100± Acres MLS #144803

\$425,000