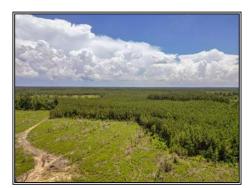

## 3320 Busy Corner Road, Liberty, MS

Hunting Land for sale in Amite County, MS. Check out this +/-100 acres north of Liberty in Amite County. This property is truly a blank canvas with unlimited potential. There are multiple food plots, a house site, and interior roads throughout the property. The land consists of 35 acres of 14-year-old pine timber, roughly 8 acres of mature pine/hardwood forest, and the remainder of the property consists of cutover that was replanted 1-2 years ago. If you know anything about the Amite County market you know this one will not last long. All this property needs is a little vision and TLC, and you will have your dream property. Check this one out before it is too late.