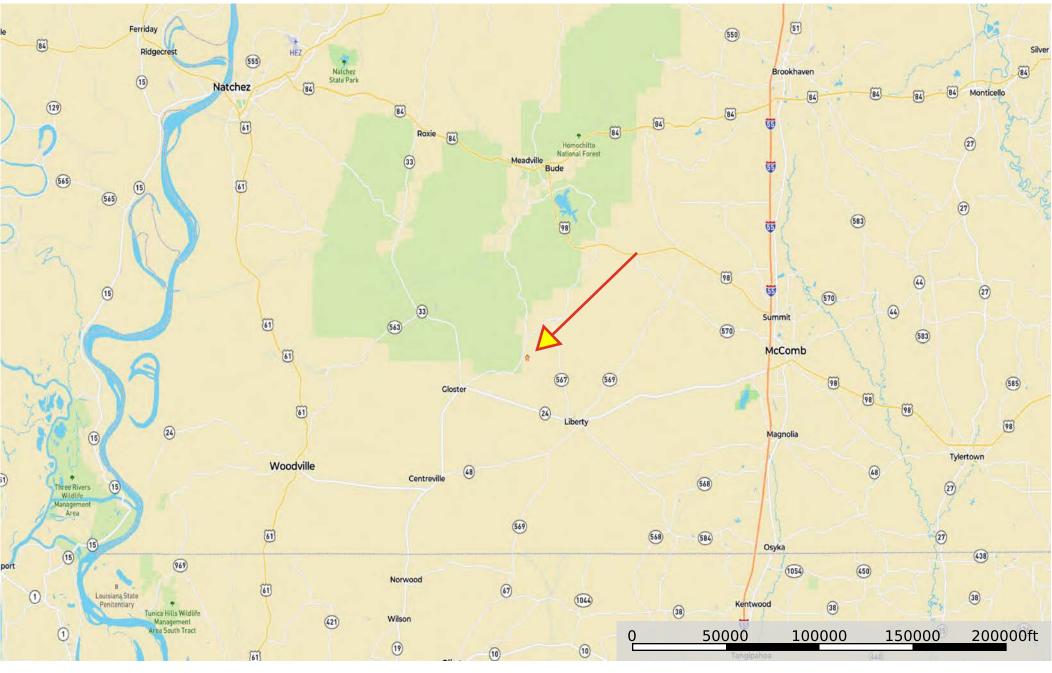

--- Road / Trail

The information contained herein was obtained from sources

Pond / Tank

Boundary

Water Body

4124 Highway 24 West, McComb, MS 39648

Pond / Tank

--- Road / Trail