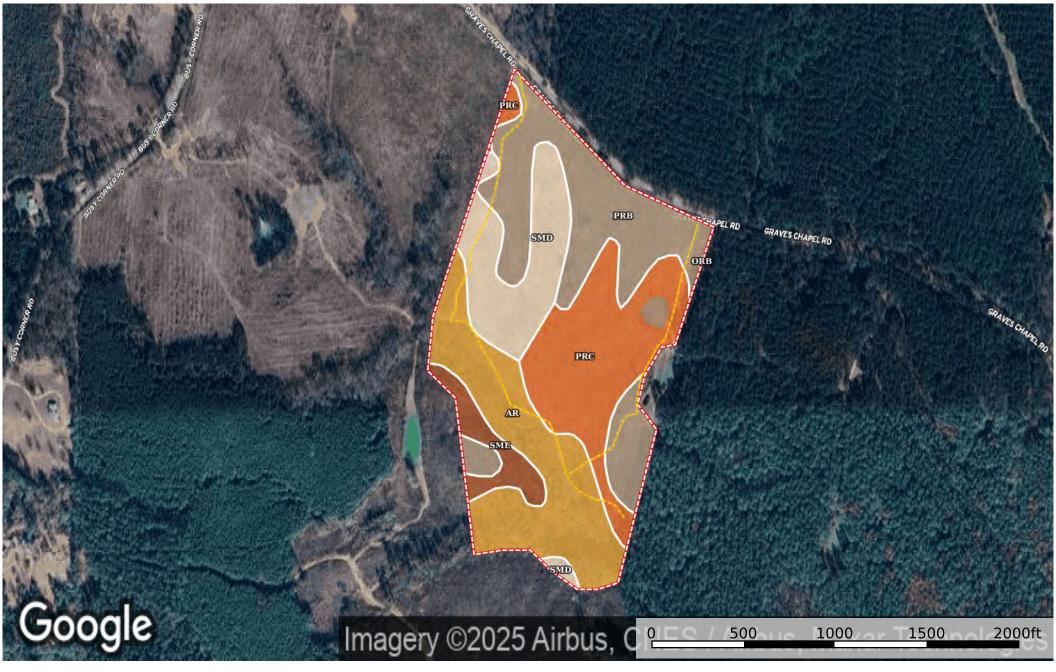

## | Boundary 48.94 ac

| SOIL CODE | SOIL DESCRIPTION                                             | ACRES        | %     | СРІ | NCCPI | CAP  |
|-----------|--------------------------------------------------------------|--------------|-------|-----|-------|------|
| PrB       | Providence silt loam, 2 to 5 percent slopes                  | 14.55        | 29.73 | 0   | 49    | 2e   |
| Ar        | Ariel silt loam, 0 to 2 percent slopes, occasionally flooded | 12.36        | 25.26 | 0   | 53    | 2w   |
| PrC       | Providence silt loam, 5 to 8 percent slopes                  | 11.9         | 24.32 | 0   | 47    | 3e   |
| SmD       | Smithdale sandy loam, 8 to 12 percent slopes                 | 7.64         | 15.61 | 0   | 53    | 4e   |
| SmE       | Smithdale sandy loam, 12 to 35 percent slopes                | 2.48         | 5.07  | 0   | 27    | 7e   |
| OrB       | Ora loam, 2 to 5 percent slopes                              | 0.01         | 0.02  | 0   | 41    | 2e   |
| TOTALS    |                                                              | 48.94(<br>*) | 100%  | 1   | 49.03 | 2.81 |

(\*) Total acres may differ in the second decimal compared to the sum of each acreage soil. This is due to a round error because we only show the acres of each soil with two decimal.