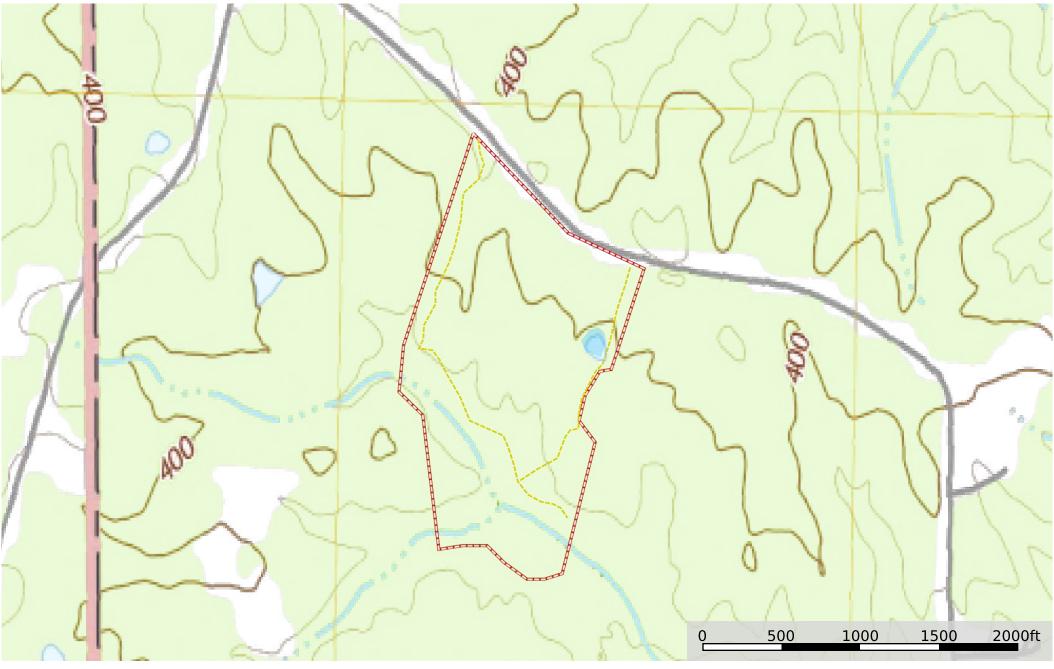

--- Road / Trail

The information contained herein was obtained from sources

Pond / Tank

Boundary













Water Body

4124 Highway 24 West, McComb, MS 39648





Pond / Tank

--- Road / Trail

Boundary















## | Boundary 48.94 ac

| SOIL CODE | SOIL DESCRIPTION                                             | ACRES        | %     | СРІ | NCCPI | CAP  |
|-----------|--------------------------------------------------------------|--------------|-------|-----|-------|------|
| PrB       | Providence silt loam, 2 to 5 percent slopes                  | 14.55        | 29.73 | 0   | 49    | 2e   |
| Ar        | Ariel silt loam, 0 to 2 percent slopes, occasionally flooded | 12.36        | 25.26 | 0   | 53    | 2w   |
| PrC       | Providence silt loam, 5 to 8 percent slopes                  | 11.9         | 24.32 | 0   | 47    | 3e   |
| SmD       | Smithdale sandy loam, 8 to 12 percent slopes                 | 7.64         | 15.61 | 0   | 53    |