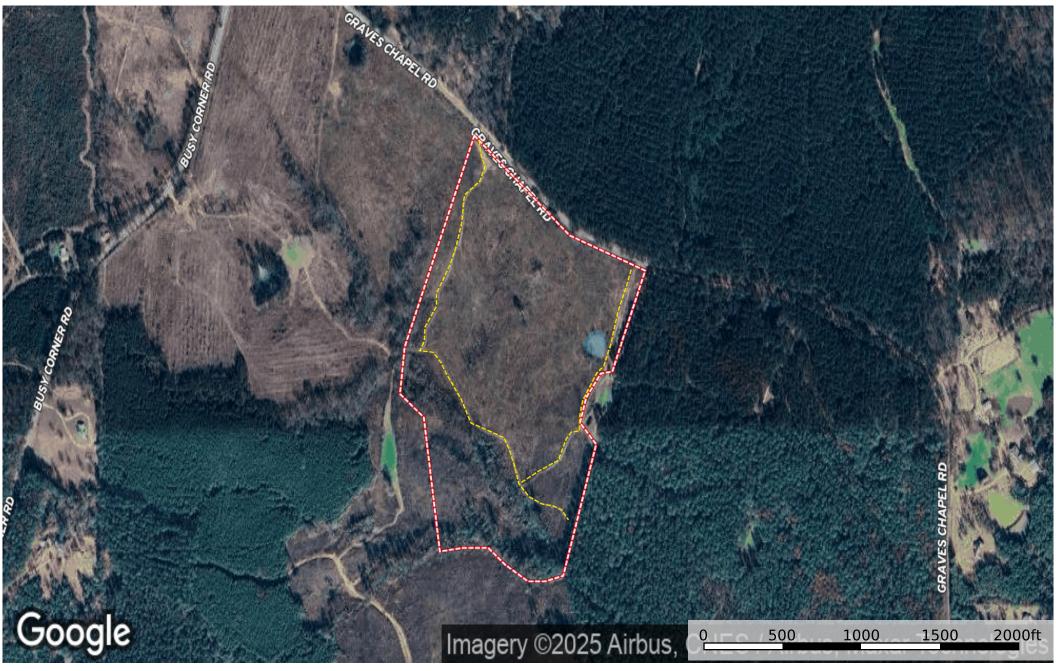

--- Road / Trail

The information contained herein was obtained from sources

Pond / Tank

Boundary

Water Body

4124 Highway 24 West, McComb, MS 39648

Pond / Tank

--- Road / Trail

Boundary