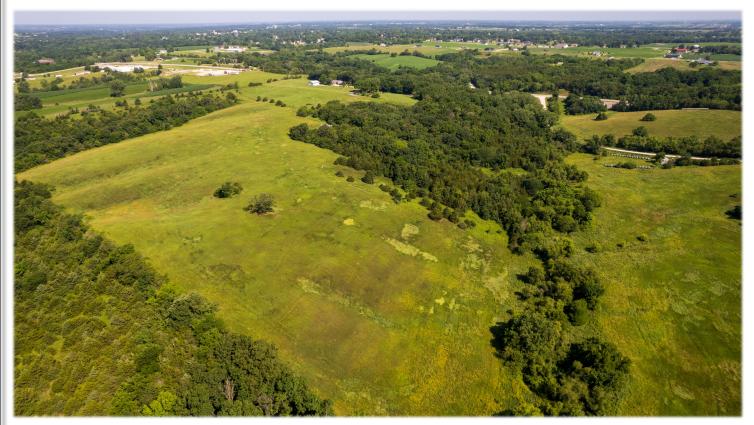

## PROPERTY DETAILS

- Trophy Whitetail & Turkey Hunting
- Thick Timber, Creek Travel Corridor & Brush Thickets
- Multiple Access Points
- Rural Water & Electric Nearby

- Several Building Sites
- Located 1 Mile From Albia
- Just off Highway 34
- Annual Taxes \$802