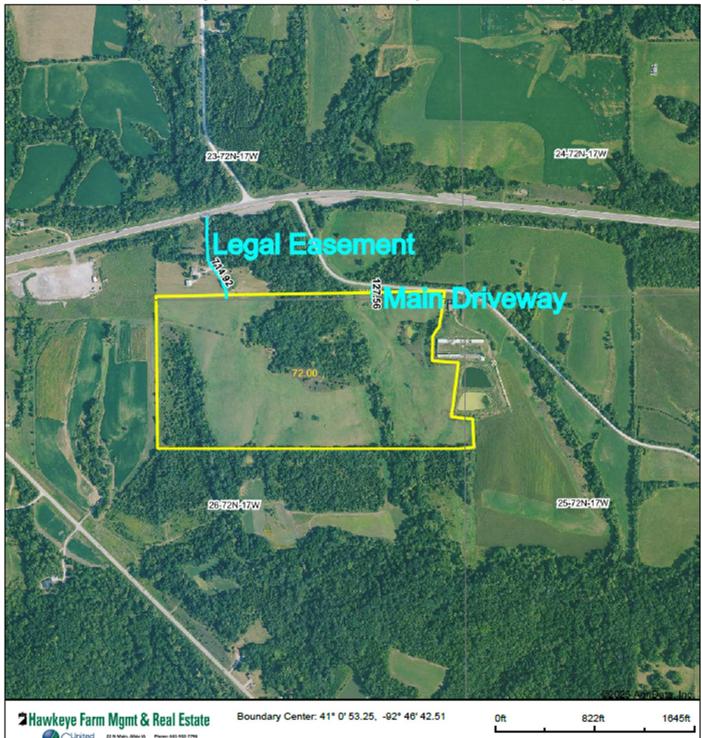

## PROPERTY MAP

Hawkeye Farm Mgmt & **Real Estate** 

**Aerial Map** Map Boundary Lines and Easement & Driveway Measurements Are Approximate

surety

26-72N-17W **Monroe County** Iowa

7/1/2025